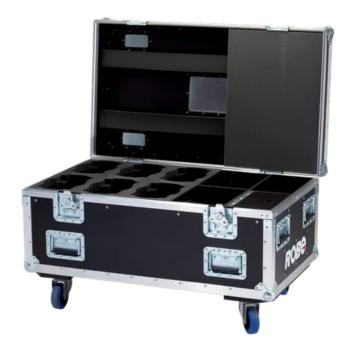

## Six-Pack Top Loader Case LEDBeam 100™

This case can fit six units of ROBIN 100 LEDBeam and offers another four compartments for accessories. It is constructed from high-quality, water repellent 9 mm thick plywood. It has a black finish exterior and features aluminium protected edges and tough steel corners. This case is equipped with four metal recessed wheels for easy transport.