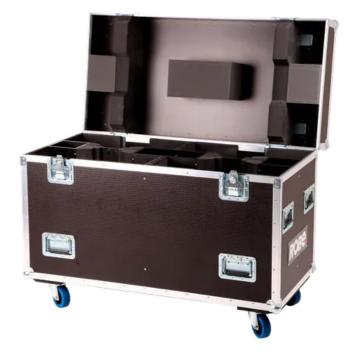

## Quad Top Loader Case picklePATT™

This Quad Top Loader Case provides full protection four picklePATT<sup>™</sup> units. It was built to endure the rigors of the touring and rental market. The case is manufactured from highquality, water repellent 7 mm thick plywood. The features include durable construction, consisting of ball corners, strong metal handles and roller castors on the base to enable easy roll-on and roll-out.