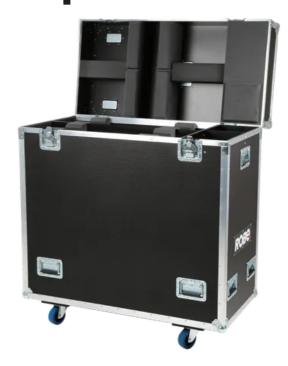

## **Dual Top Loader Case pixelPATT™**

This Dual Top Loader Case provides full protection two pixelPATT™ units. It was built to endure the rigors of touring and rental market. The case is manufactured from high-quality, water repellent 7 mm thick plywood. The features include durable construction, consisting of ball corners, strong metal handles and roller castors on the base to enable easy roll-on and roll-out.