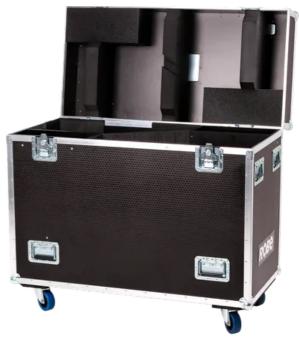

## Dual Top Loader Case PATT 2013<sup>™</sup>

This Dual Top Loader Case provides full protection two PATT 2013<sup>™</sup> units. It was built to endure the rigors of the touring and rental market. The case is manufactured from highquality, water repellent 7 mm thick plywood. The features include durable construction, consisting of ball corners, strong metal handles and roller castors on the base to enable easy roll-on and roll-out.

## **Exterior dimensions**

• 1200 x 600 x 1050 mm (47.2" x 23.6" x 41.3")