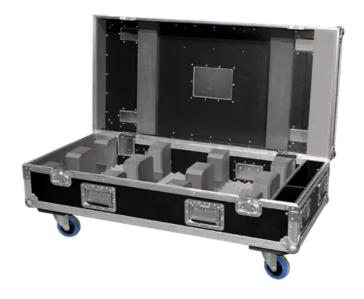

## **Dual Top Loader Case CycFX 4™**

This Dual Top Loader Case provides full protection two ROBIN CycFX 4. It was built to endure the rigors of the touring and rental market. The case is manufactured from high-quality, water repellent 7 mm thick plywood. The features include durable construction, consisting of ball corners, strong metal handles and roller castors on the base to enable easy roll-on and roll-out.

## **Exterior dimensions**

• 1200 x 335 x 390 mm (47.2" x 13.2" x 15.4")