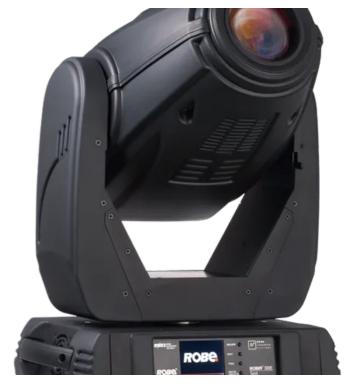

## **ROBIN® 300E Spot**

Onboard is a package of specially designed modular features including a large 10° - 40° zoom, CMY+CTO, static and rotating gobo wheels, colour wheel, frost, iris and many more.

ROBIN® 300E Spot light is a neat, punchy profile fixture with superior functions such as a large linear zoom and dynamic hot-spot control, ideal for a wide range of applications.

A full package of rotating and static gobos plus full CMY+CTO and colour wheels give a standard base for any show. Advanced features like variable frost, linear iris, rotating prism and speedy mechanical shutters provide subtle and detailed in-tuning.