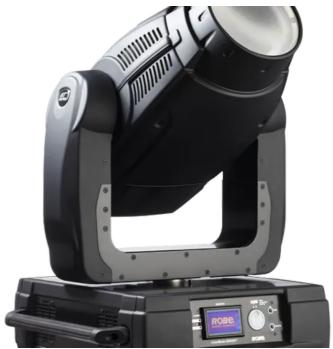

## ColorBeam 2500E AT™

A brand new ColorBeam 2500E AT is the most powerful moving head coming from Robe. ColorBeam 2500E AT delivers extremely bright, strong and punchy beam light output. This product is dedicated to the largest applications where extremely powerfull beameffect fixtures are required. On board Multistep zoom provides optional beam size from 6.5 - 10 degrees. Rotating gobos and Rotating prism create beautiful mid-air effetcs. ColorBeam 2500E AT provides full CMY/CTO and variable frost for creating nice washlight effects.