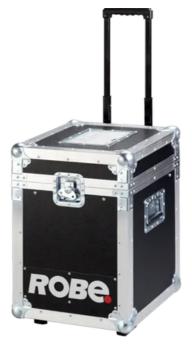

## Single Top Loader Case Actor 3™

This case provides perfect protection for one Actor 3<sup>™</sup> in the touring, rental and staging market, smooth travel. It is constructed from high-quality, water repellent 7 mm thick plywood, complete with smart black finish exterior, aluminium protected edges and tough steel corners.

This case provides perfect protection for one ROBIN Actor 3 in the touring, rental and staging market, smooth travel. It is constructed from high-quality, water repellent 7 mm thick plywood, complete with smart black finish exterior, aluminium protected edges and tough steel corners.