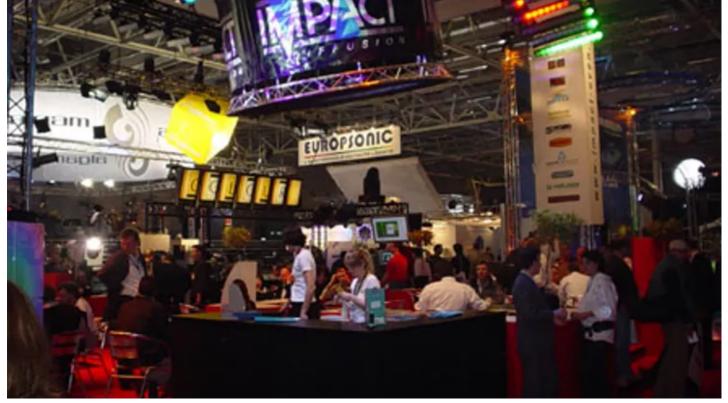

## High Impact for Robe at SIEL 2004

The new Hall 5 at the Parc d'Expositions in Paris last weekend was the scene for one of the busiest SIEL shows ever.

The new Hall 5 at the Parc d'Expositions in Paris last weekend was the scene for one of the busiest SIEL shows ever.

After a few initial power glitches, all booths were fully illuminated, and the new 2 level layout seemed proved popular with both visitors and exhibitors. The DJ's, event companies, costume suppliers, club designers and decorators covered the ground floor, leaving the lighting and sound suppliers and manufacturers to the upper floor.