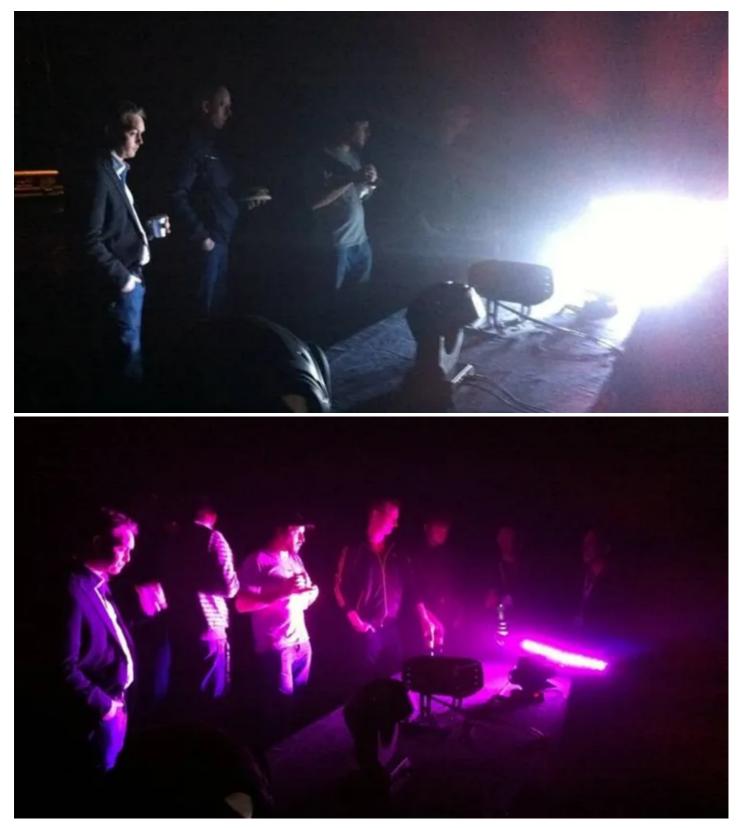

The Robe ROBIN International Roadshow in Denmark was hosted by Robe's distributor Light Partner in the Nordisk Film Studios, Copenhagen, in a very well prepared and promoted event.

Robe's Key Account Manager for Europe Ingo Dombrowski presented the sessions, together with Brian Hessellund and Jeppe Nygaard from Light Partner, using the standard set of Roadshow products - the ROBIN 600 LED Wash and the ROBIN 600 Series Spot, Wash & Beam, along with the ROBIN 300 Series Plasma Spot and Wash, the CitySkape 48 and 96 LED wash units and the CitySkape Xtreme.

Fourteen groups of guests visited over the 2 days, representing a dynamic cross section of the industry, including rental companies, theatres, television and clubs.

The ROBIN LEDWash 600 and the 600 Series - Spot, Wash and Beam fixtures attracted the most attention, with people liking the compact size, light weight, low power consumption and smooth, even colour mixing, particularly on the LEDWash 600.