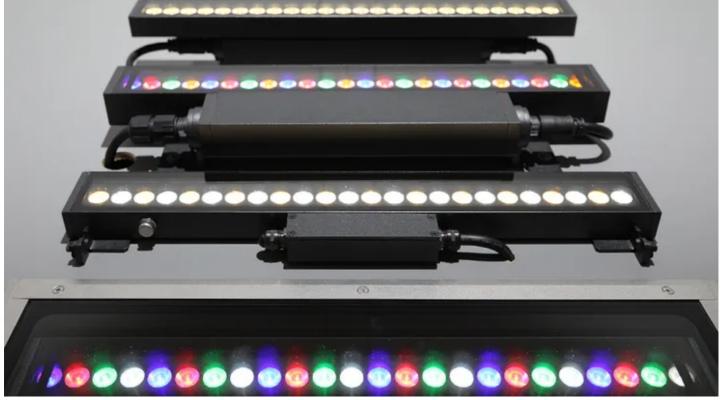

Of the three Anolis proudly 'made in Europe' product lines highlighted, Calumma proved the star of the show attracting much attention.

The Calumma range currently offers five different fixtures utilising high efficacy LEDs with multichip and single chip options as RGBA, RGBW, tuneable white, pure white and customizable, together with an extensive range of symmetric, bi-symmetric, and asymmetric optics for full flexibility.

The new Anolis Ambiane SP was also shown for the first time - an interior downlight featuring all the technology in the other - larger - Ambiane fixtures, built into a neat and compact package. It offers tungsten dimming emulation and tuneable white, pure white and customizable RGBW options, and the homogenous light engine utilises Anolis's power balancing technology with 18-bit dimming for a powerful High CRI and excellent colour performance. Other bonuses include +/- green balance settings for studio and camera applications!