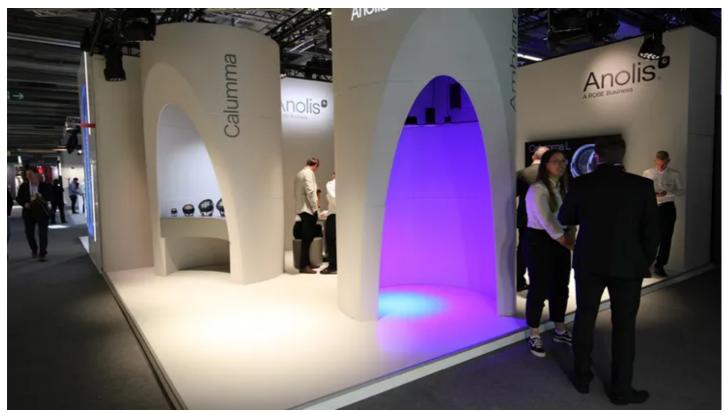

Reflecting the stylish and contemporary look, an elegant new open-plan Anolis exhibition stand design based on clean modernist lines offered three elegant cylindrical shaped presentation areas, each showcasing one of Anolis' newest product lines - Ambiane, Eminere and the just-launched Calumma.

Apart from the product galleries and a few strategically positioned tables, plenty of space graced the booth to enhance guests' walk-through experience of the world of Anolis. They could enjoy quality coffee and appreciate the award-winning "Anolis - a Robe business" catalogue which picked up a 2022 RED Dot Design Award for its cool appearance and informative content.

Of the three Anolis proudly 'made in Europe' product lines highlighted, Calumma proved the star of the show attracting much attention.

The Calumma range currently offers five different fixtures utilising high efficacy LEDs with multichip and single chip options as RGBA, RGBW, tuneable white, pure white and customizable, together with an extensive range of symmetric, bi-symmetric, and asymmetric optics for full flexibility.