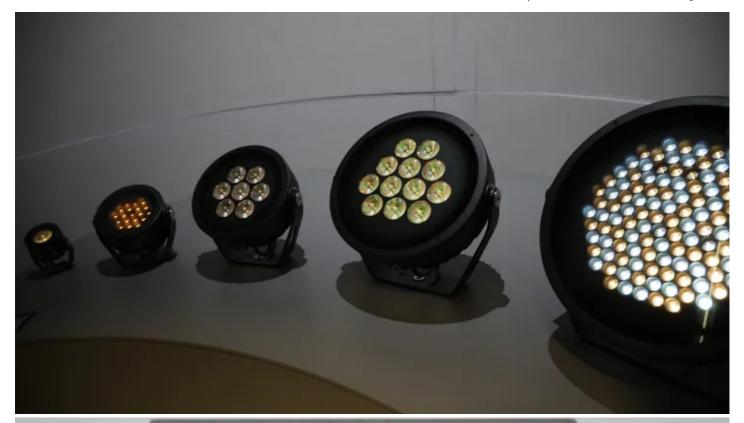

Of the three Anolis proudly 'made in Europe' product lines highlighted, Calumma proved the star of the show attracting much attention.

The Calumma range currently offers five different fixtures utilising high efficacy LEDs with multichip and single chip options as RGBA, RGBW, tuneable white, pure white and customizable, together with an extensive range of symmetric, bi-symmetric, and asymmetric optics for full flexibility.

A fixture like the medium-sized Calumma M SC creates a powerful and beautiful light output perfect for spot, accent or flood lighting with a durable housing built to withstand any exterior conditions.