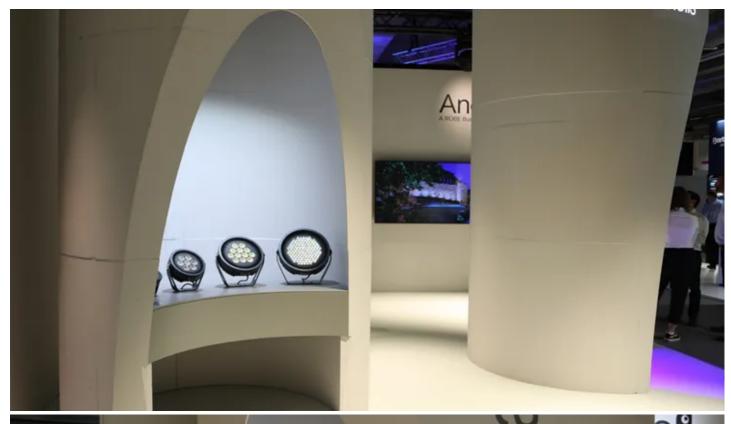

Of the three Anolis proudly 'made in Europe' product lines highlighted, Calumma proved the star of the show attracting much attention.

The Calumma range currently offers five different fixtures utilising high efficacy LEDs with multichip and single chip options as RGBA, RGBW, tuneable white, pure white and customizable, together with an extensive range of symmetric, bi-symmetric, and asymmetric optics for full flexibility.

The class leading efficiency, vibration certification, accessories, and robust marine grade finish options "make Calumma ideal for all types of professional installation," stated Ashley.

ROBE lighting s .r. o., Hazovice 2090 75661 Roznov pod Radhostem Czech Republic Tel: +420-571-751500 Fax: +420-571-751515 Email: info@robe.cz

A fixture like the medium-sized Calumma M SC creates a powerful and beautiful light output perfect for spot, accent or flood lighting with a durable housing built to withstand any exterior conditions.