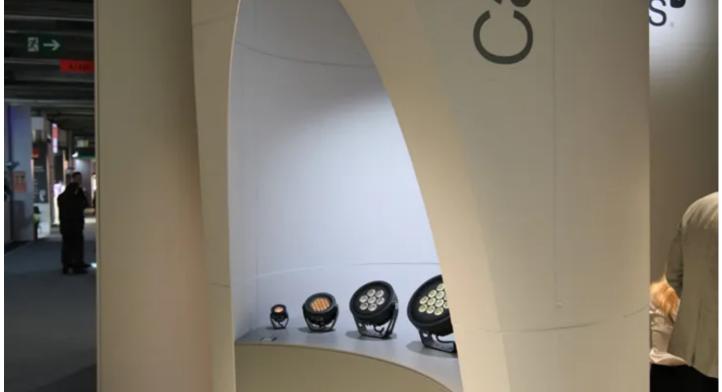

Reflecting the stylish and contemporary look, an elegant new open-plan Anolis exhibition stand design based on clean modernist lines offered three elegant cylindrical shaped presentation areas, each showcasing one of Anolis' newest product lines - Ambiane, Eminere and the just-launched Calumma.

Of the three Anolis proudly 'made in Europe' product lines highlighted, Calumma proved the star of the show attracting much attention.

The Calumma range currently offers five different fixtures utilising high efficacy LEDs with multichip and single chip options as RGBA, RGBW, tuneable white, pure white and customizable, together with an extensive range of symmetric, bi-symmetric, and asymmetric optics for full flexibility.