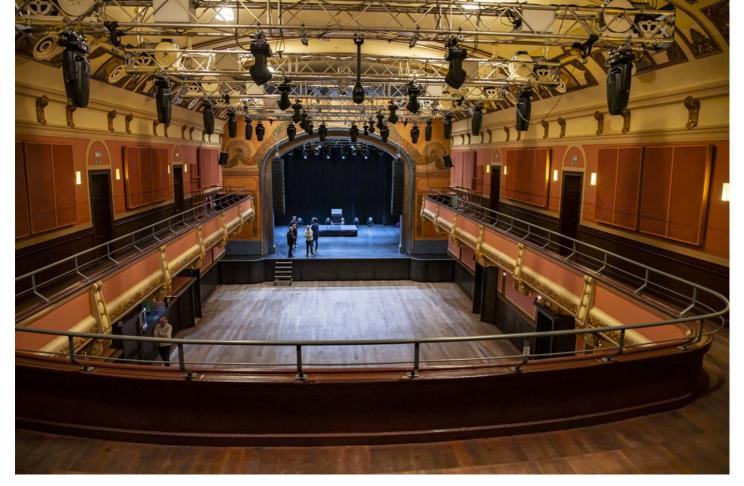

The 1100-capacity Concert Hall venue has recently received a complete lighting upgrade, with Robe chosen as the moving light brand with a mixture of 31 x T1 Profiles, 12 x Spiider wash beams and 22 x LEDBeam 350s.

The Concert Hall is one of four main functioning venues - plus the Grand Café - which, in a normal non-Covid year host over 700 shows and events. It is the main venue for music shows and club nights, with incoming productions utilising the house lighting and sound rigs augmented as necessary.