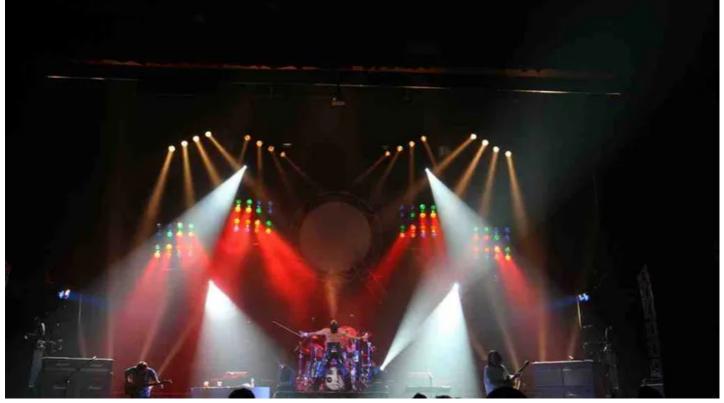

Fourteen Robe ColorSpot 575E ATs and 10 x Robe ColorWash 575E ATs were the main moving lights on stage, joined by 140 Multipars and Robe Fog 1500 FT Smoke Machines and Hazers. Junior says "Queen were all about big bold looks and massive banks of colour so the PARs were grouped together in 5 x 16 lamp pods with the movers arranged around the stage and on the back truss to fill in the gaps."

Four additional towers with PARs gave the lighting some height variation, together with 4-lite blinders with scrollers and strobes. The Pods were rigged on ¼ ton motors hung off the back truss so they could move into different heights to create varying looks throughout the show. Junior states "Everyone was very happy with the whole look and feel of the production. I am especially happy with our Robe 575s - they are so reliable, and we haven't had a single problem with them yet!"