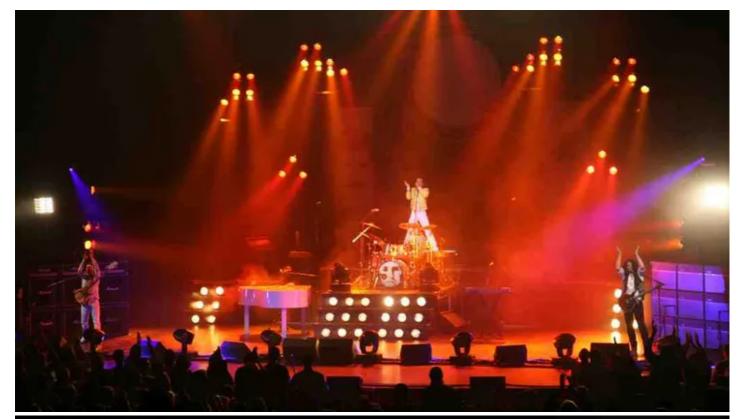

Fourteen Robe ColorSpot 575E ATs and 10 x Robe ColorWash 575E ATs were the main moving lights on stage, joined by 140 Multipars and Robe Fog 1500 FT Smoke Machines and Hazers. Junior says "Queen were all about big bold looks and massive banks of colour so the PARs were grouped together in 5 x 16 lamp pods with the movers arranged around the stage and on the back truss to fill in the gaps."

Four additional towers with PARs gave the lighting some height variation, together with 4-lite blinders with scrollers and strobes. The Pods were rigged on ¼ ton motors hung off the back truss so they could move into different heights to create varying looks throughout the show. Junior states "Everyone was very happy with the whole look and feel of the production. I am especially happy with our Robe 575s - they are so reliable, and we haven't had a single problem with them yet!"