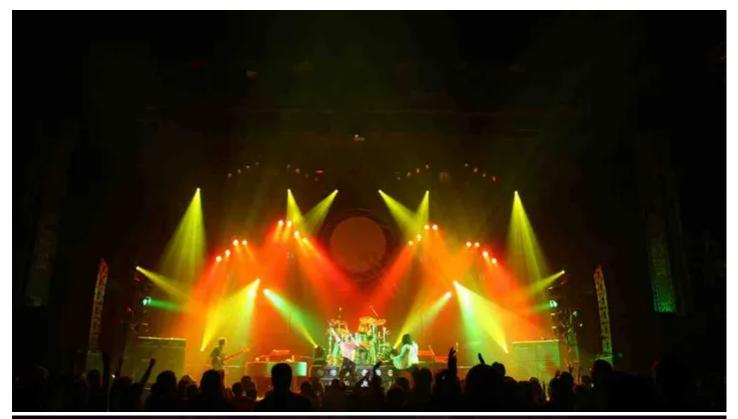

Fourteen Robe ColorSpot 575E ATs and 10 x Robe ColorWash 575E ATs were the main moving lights on stage, joined by 140 Multipars and Robe Fog 1500 FT Smoke Machines and Hazers. Junior says "Queen were all about big bold looks and massive banks of colour so the PARs were grouped together in 5 x 16 lamp pods with the movers arranged around the stage and on the back truss to fill in the gaps."

Four additional towers with PARs gave the lighting some height variation, together with 4-lite blinders with scrollers and strobes. The Pods were rigged on ¼ ton motors hung off the back truss so they could move into different heights to create varying looks throughout the show. Junior states "Everyone was very happy with the whole look and feel of the production. I am especially happy with our Robe 575s - they are so reliable, and we haven't had a single problem with them yet!"