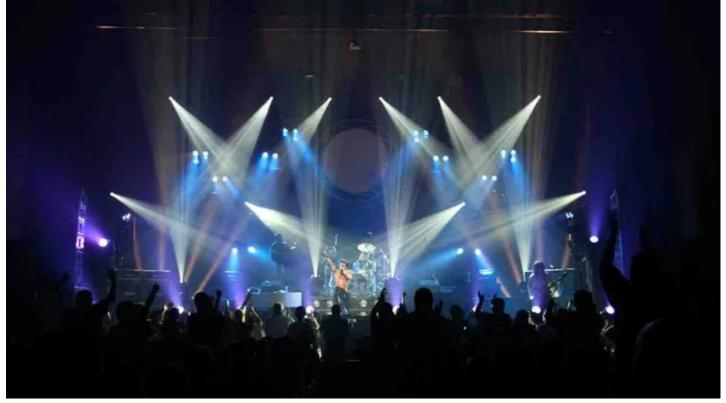

Fourteen Robe ColorSpot 575E ATs and 10 x Robe ColorWash 575E ATs were the main moving lights on stage, joined by 140 Multipars and Robe Fog 1500 FT Smoke Machines and Hazers. Junior says "Queen were all about big bold looks and massive banks of colour so the PARs were grouped together in 5 x 16 lamp pods with the movers arranged around the stage and on the back truss to fill in the gaps."

Four additional towers with PARs gave the lighting some height variation, together with 4-lite blinders with scrollers and strobes. The Pods were rigged on ¼ ton motors hung off the back truss so they could move into different heights to create varying looks throughout the show. Junior states "Everyone was very happy with the whole look and feel of the production. I am especially happy with our Robe 575s - they are so reliable, and we haven't had a single problem with them yet!"