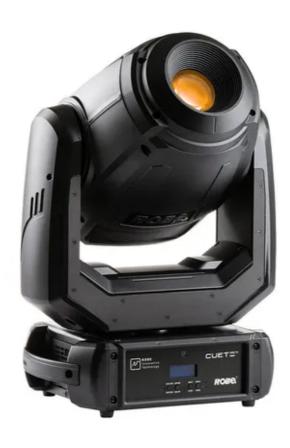

## **Products Involved**

**CUETE®** 

CUETE® by name, cute by nature, this latest moving head spot light fixture from Robe is a perfect compact, high-quality solution for small-to-medium productions, performance spaces or installations.

The CUETE's 16-degree fixed beam lens has remote control focus and can be swapped to the optional 24-degree lenses for shorter throw and low ceiling scenarios.

Within its small frame, the CUETE is action-packed with Robe innovation.

ROBE lighting s .r. o., Hazovice 2090 75661 Roznov pod Radhostem Czech Republic Tel: +420-571-751500 Fax: +420-571-751515 Email: info@robe.cz

The fixture's very cool effects package includes a Colour Wheel with 13 dichroic filters; a Gobo Wheel with 9 fully indexable, rotating, replaceable gobos; a Static Gobo Wheel with 10 fixed gobos including four beam reducers: there is an 8-facet bi-directional rotating prism and a 5-degree frost filter to assist with producing fabulous, smooth even washes.