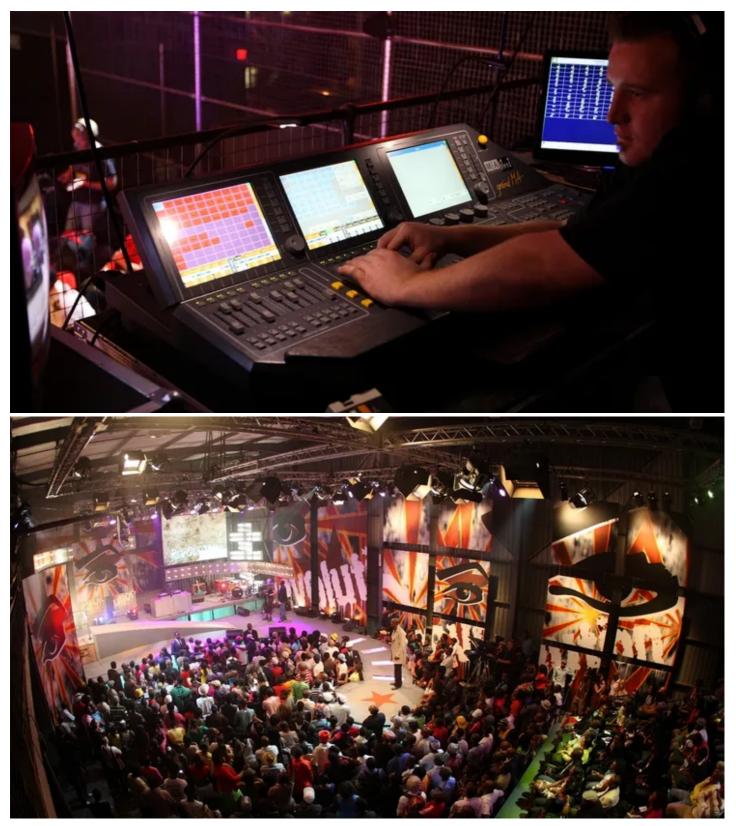

The lighting rig is above the main stage outside the house and features 12 Robe ColorSpot 700E ATs, 12 Robe ColorSpot 250E ATs and 12 Robe 575 Scanners as its core moving luminaires.

The ColorSpot 700E ATs are used for back lighting and beam effects from upstage and behind the band area, "They were chosen for the role because of their fantastic optics and bright output," says Blond's Christiaan Ballot.

The 575s are positioned along the sides of the stage in the roof and used to throw beams and colour across the audience. With the movement on the mirrors being so super-quick, they can cover large areas very quickly and easily.

The ColorSpot 250E ATs are all positioned on the floor, providing nice camera-candy, shooting beams and fill colour into the lenses, and adding depth to the wide angle shots.

Rieck controls these and a large generic rig from a grandMA full size console. Blond have supplied lighting for the show once before and, different to previous years, this time it is indoors, which gives them the opportunity to be more creative and work in a more structured and predictable environment.