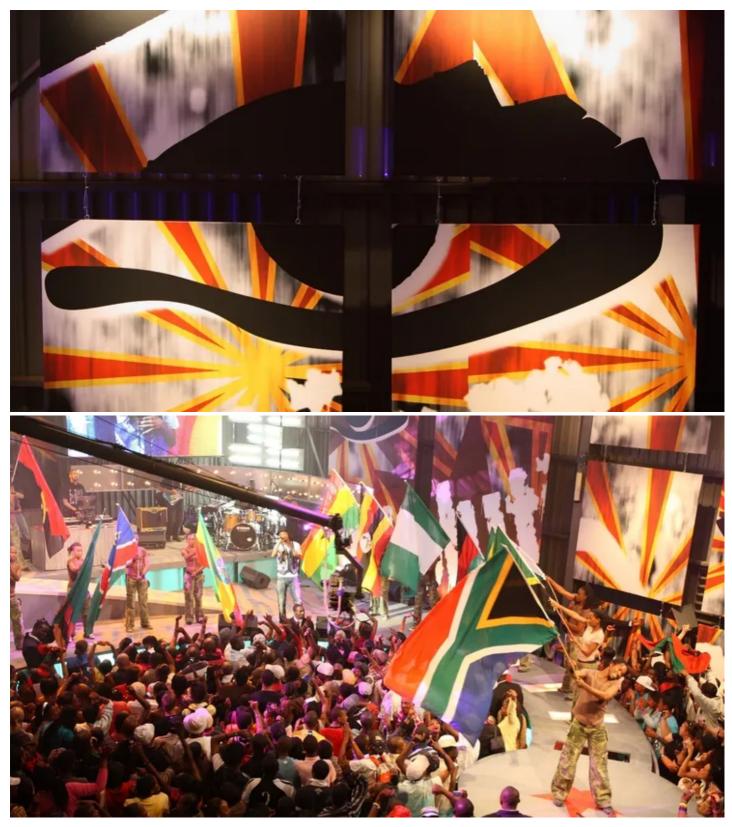

## Robe in the House for Big Brother in SA

**Products Involved** 

ColorSpot 700E AT<sup>™</sup> ColorSpot 250 AT<sup>™</sup> Scan 575 XT<sup>™</sup>

Robe moving lights are in action for the live broadcast and eviction shows on the latest series of Big Brother Revolution in South Africa.

The high profile reality TV show is produced by Endemol for M-NET at ZSE Studios Balfour Park, Johannesburg and aired on DSTV. The lighting design is by Peter Rieck and all the lighting kit and other technical production for the shows is being supplied by Centurionbased Blond Productions.

The series lasts 3 months and sees contestants from 14 African countries battle it out for the \$200,000 prize money.

ROBE lighting s .r. o., Hazovice 2090 75661 Roznov pod Radhostem Czech Republic

Tel: +420-571-751500 Fax: +420-571-751515 Email: info@robe.cz