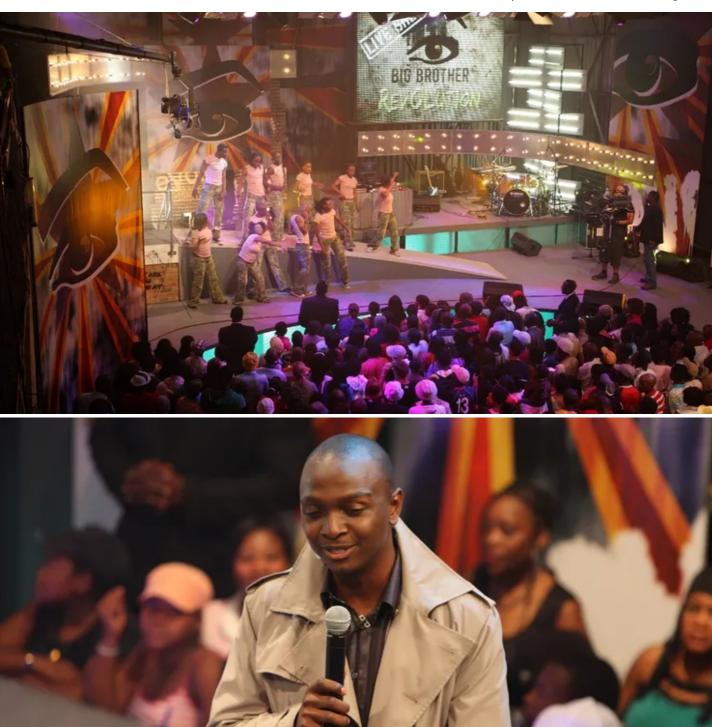

## Robe in the House for Big Brother in SA

**Products Involved** 

ColorSpot 700E AT<sup>™</sup> ColorSpot 250 AT<sup>™</sup> Scan 575 XT<sup>™</sup>

Robe moving lights are in action for the live broadcast and eviction shows on the latest series of Big Brother Revolution in South Africa.

The high profile reality TV show is produced by Endemol for M-NET at ZSE Studios Balfour Park, Johannesburg and aired on DSTV. The lighting design is by Peter Rieck and all the lighting kit and other technical production for the shows is being supplied by Centurionbased Blond Productions.