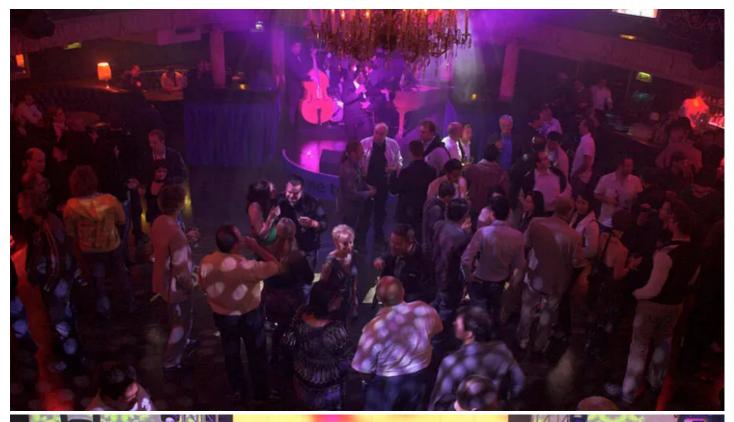

Once again the Sunday night Robe party at the Café de Paris in central London was being talked about as THE social event of the show. It attracted record numbers of revellers who engaged in Robe's hospitality plus superb live entertainment from the house jazz band and a lively can-can dance troupe! Those wanting to chill following a hectic first day at the show could enjoy a relaxing massage from a team of professional masseurs on hand through the evening.

Robe's famous hospitality was also in full swing on the booth, with a Happy Hour for the last hour of the show, which pulled even more people into an already packed booth to enjoy the excellent vibes.