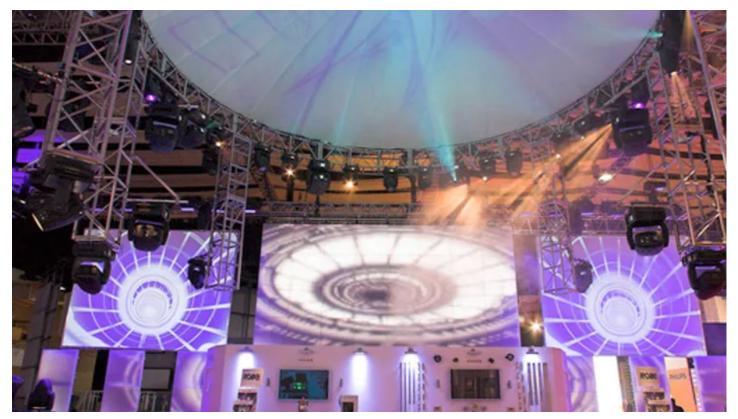

## **Products Involved**

CitySkape 48™ CitySkape Xtreme™ CitySource 96™

**ColorSpot 1200E AT Profile™ ROBIN® 300E Wash** 

Robe enjoyed an amazing PLASA 2009 exhibition at Earls Court Exhibition Centre in London, UK.

The many highlights of a fast paced show included winning a PLASA Innovation Award for the ROBIN Plasma Spot & Wash 300 fixtures.

The eye-catching Robe booth - again designed by Nathan Wan from Robe UK - was exceptionally busy throughout all 4 days of the show. The quality of the visitors was generally high, and there was a great interest in all products, but particularly the new ROBIN series and the Digital series.