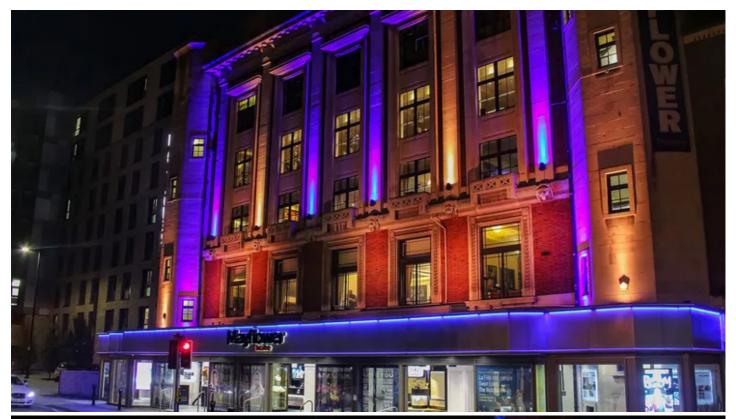

Mayflower's previous RGB LED exterior lighting installation had become tired and was battered and eroded by the winds and salty air of the seaside explained Neil, so these were replaced with three Anolis Divine 160 RGBW 40-degree units with barn doors, six ArcSource 24MC 11 narrow degree fixtures and four ArcSource 24MC 7 narrow degree lights.

All the ArcSource 24s are fitted with the top hat extension. The shuttering accessories are to facilitate the tightest and most accurate focuses in all cases.

The three Divine 160 units are positioned on the foyer canopy and evenly wash up the whole Mayflower front façade.

Each Divine 160 produces almost over 15,000 Lumens and are housed in a weatherised IP67 and IK10 for continued high performance in the toughest conditions.

75661 Roznov pod Radhostem

ROBE lighting s .r. o., Hazovice 2090 Czech Republic

The 10 x ArcSource Outdoor 24MCs are mounted on standard brackets and are used for precision

up-lighting of the venue's deco columns and side turrets. Despite their small size and footprint, these

fixtures produce strong and distinctive beams of light.

ROBE

The signature look is red - to match Mayflower's rich interior period feel and their branding - however,

the lighting scheme gives scope and flexibility to match the theme of the current show or event.