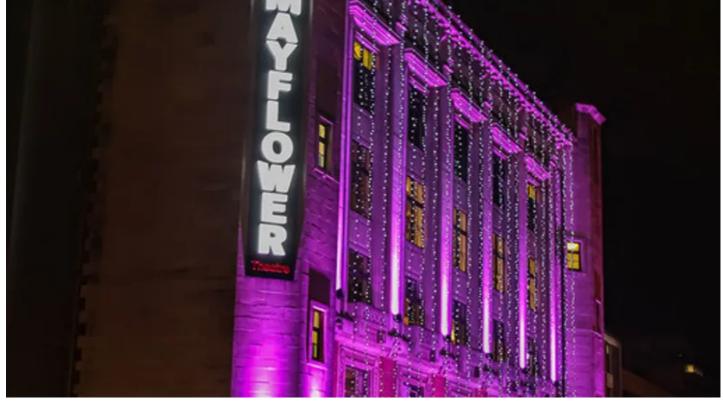

ROBE

The signature look is red - to match Mayflower's rich interior period feel and their branding - however,

the lighting scheme gives scope and flexibility to match the theme of the current show or event.

The selection and quality of whites and the colour changing was therefore important when choosing

fixtures as it is changed for every show and the façade can also be lit for special occasions.

This year it's turned blue in support of the NHS and the 'house' red has been a boost to the various

LightltInRed events staged to raise awareness of the challenges facing the performance industry

during the coronavirus pandemic.

"We're delighted," stated Neil, "the building looks great and really stands out with these lights."