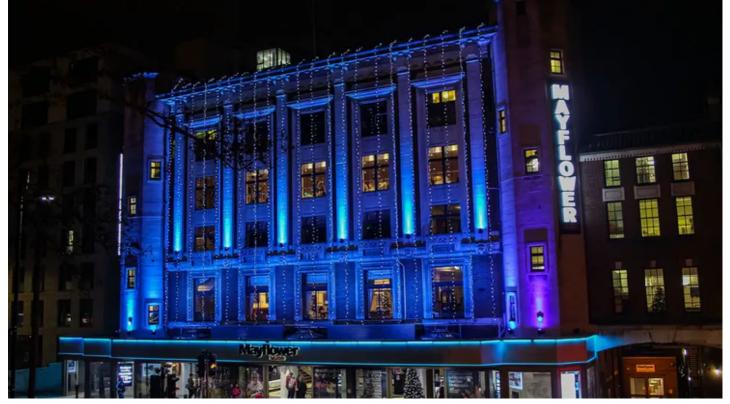

ROBE

The signature look is red - to match Mayflower's rich interior period feel and their branding - however,

the lighting scheme gives scope and flexibility to match the theme of the current show or event.

The selection and quality of whites and the colour changing was therefore important when choosing

fixtures as it is changed for every show and the façade can also be lit for special occasions.

This year it's turned blue in support of the NHS and the 'house' red has been a boost to the various