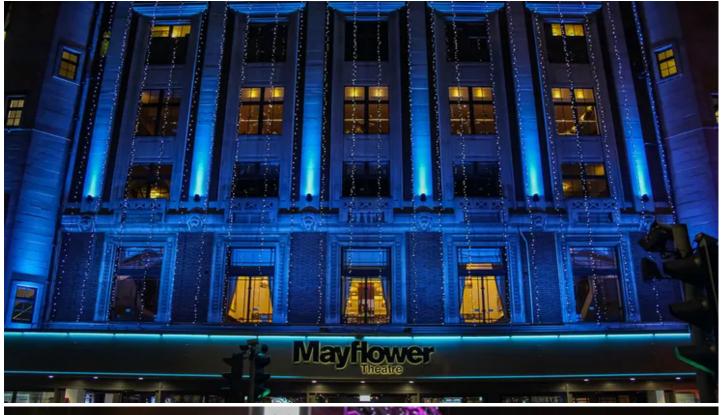

Mayflower's previous RGB LED exterior lighting installation had become tired and was battered and eroded by the winds and salty air of the seaside explained Neil, so these were replaced with three Anolis Divine 160 RGBW 40-degree units with barn doors, six ArcSource 24MC 11 narrow degree fixtures and four ArcSource 24MC 7 narrow degree lights.

All the ArcSource 24s are fitted with the top hat extension. The shuttering accessories are to facilitate the tightest and most accurate focuses in all cases.

The three Divine 160 units are positioned on the foyer canopy and evenly wash up the whole Mayflower front façade.

Each Divine 160 produces almost over 15,000 Lumens and are housed in a weatherised IP67 and IK10 for continued high performance in the toughest conditions.

75661 Roznov pod Radhostem

ROBE lighting s .r. o., Hazovice 2090 Czech Republic

The 10 x ArcSource Outdoor 24MCs are mounted on standard brackets and are used for precision

up-lighting of the venue's deco columns and side turrets. Despite their small size and footprint, these

fixtures produce strong and distinctive beams of light.

The selection and quality of whites and the colour changing was therefore important when choosing

fixtures as it is changed for every show and the façade can also be lit for special occasions.

This year it's turned blue in support of the NHS and the 'house' red has been a boost to the various