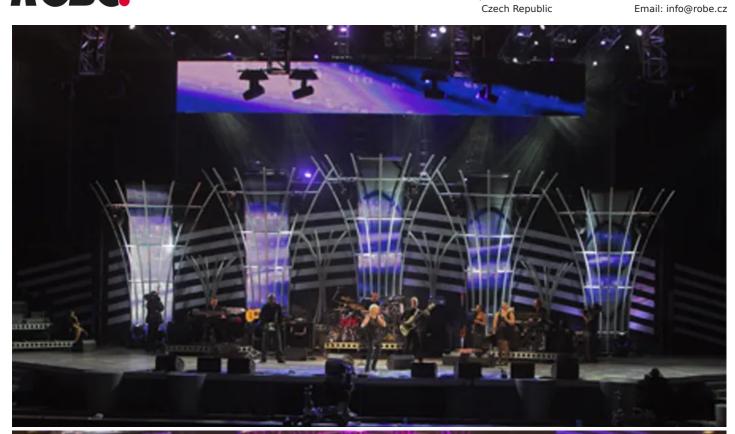

Such was the occasion that core members of the Robe team came to town to enjoy the great vibes of the concert. Service manager Ales Grivac - who was delivering DigitalSpot training workshops at DWR at this time - was joined by Robe MD Josef Valchar, international sales manager Harry von den Stemmen and John Saunders from Anolis. Together with DWR's Duncan and Sherryn Riley and all their staff they enjoyed an fabulous line up including Just Jinger, Freshly Ground, Johnny Clegg, Jamelia, Corrine Bailey Rae, Goo Goo Dolls, Razorlight, Live, Peter Gabriel and Annie Lennox.