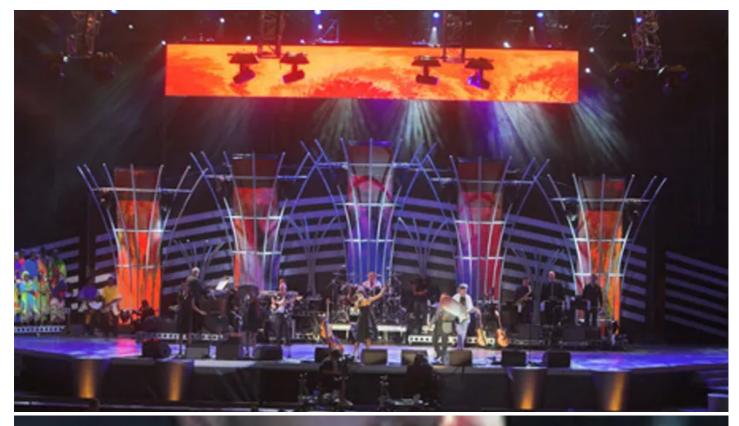

## 46664 Concert, Johannesburg

Gearhouse South Africa's new Robe ColorSpot and ColorWash 2500E ATs fixtures took centre stage in Tim Dunn's spectacular lighting, set and visuals design for the 46664

Johannesburg concert to raise AIDS awareness.

With the additional resonance of a personal appearance by Nelson Mandela and being staged on World AIDS Day 2007, the Ellis Park Stadium concert was broadcast live to many millions by the South African Broadcasting Association (SABC). The Gearhouse group of companies supplied full technical production for the show - lighting, sound, video, stage, set, power, rigging, etc - and all associated crew and technical expertise.

Dunn's distinctive design had a contemporary edge and strong sense of architectural form, streamlined to meet the demands of both the global TV broadcast and the live performance. Six curved end upstage/downstage orientated trusses demarked the ceiling of the roof space, with the 12 ColorSpot 2500s attached to the ends of these and used as front of stage key lighting - their extra power and punch were ideal for a stadium show of this size.

The ColorWash fixtures were distributed along the length of the trusses. The design also utilised 38 Robe ColorSpot 700E ATs and 24ColorWash 700E ATs around the rig, lighting the stage and the set. All these Robe fixtures were supplied to Gearhouse this year by Robe's South African Distributor DWR Distribution.