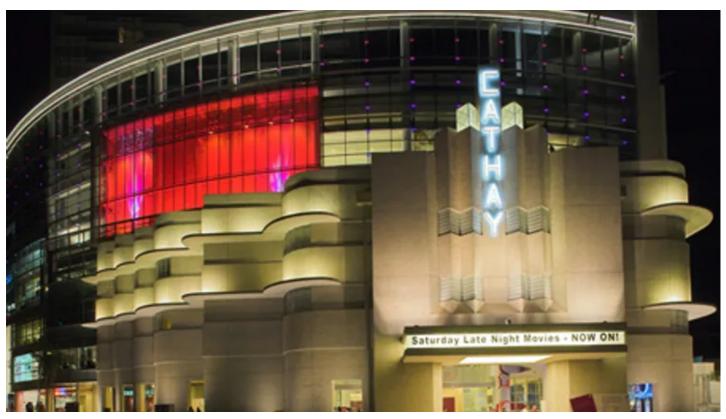

## **New Cathay Building, Singapore**

Robe ColorSpot 575 ATs – chosen for their rugged build and robustness in harsh operating conditions - have been installed into a giant light box feature on the front of the newly revamped Cathay Building in Singapore.

Robe ColorSpot 575 ATs – chosen for their rugged build and robustness in harsh operating conditions - have been installed into a giant light box feature on the front of the newly revamped Cathay Building in Singapore.

The Cathay Building has a long history as one of the oldest cinema operations in the country. In the course of the refurbishment, the façade of the old building was retained while a whole new construction was built behind it, consisting of three floors of shopping centre and 7 cinemas located on floors 4 - 6.

The glass light box measures 20 x 16 metres and is right on the front facade of the complex, where it is used as an illuminated billboard for special promotions, advertising and marketing messages relating to various retail or entertainment activities taking place in the building. Lighting for the box was designed by Kilroy Lim of locally based design consultancy AIXZ. He worked closely with Mr Loh Jun Hong of RDC Architects, designers of the main building. Kilroy chose the 3 Robe ColorSpot 575ATs as the best option for gobo projections. They project the Cathay logo plus various different brand and product logos, and are also used for producing abstract patterns and "wallpaper" effects.