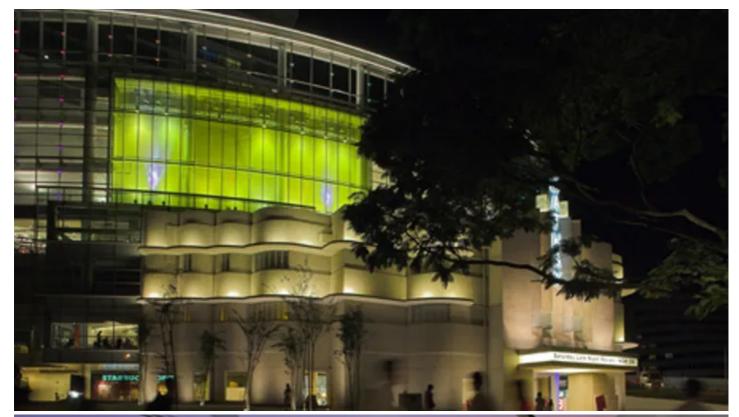

## **New Cathay Building, Singapore**

Robe ColorSpot 575 ATs – chosen for their rugged build and robustness in harsh operating conditions - have been installed into a giant light box feature on the front of the newly revamped Cathay Building in Singapore.

The glass light box measures 20 x 16 metres and is right on the front facade of the complex, where it is used as an illuminated billboard for special promotions, advertising and marketing messages relating to various retail or entertainment activities taking place in the building. Lighting for the box was designed by Kilroy Lim of locally based design consultancy AIXZ. He worked closely with Mr Loh Jun Hong of RDC Architects, designers of the main building. Kilroy chose the 3 Robe ColorSpot 575ATs as the best option for gobo projections. They project the Cathay logo plus various different brand and product logos, and are also used for producing abstract patterns and "wallpaper" effects.