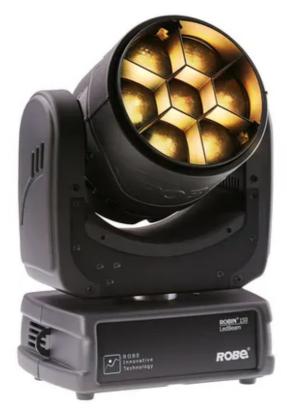

In addition to the new products, all the most popular and award-winning Robe moving lights will be featured at the show, including MegaPointe, Pointe, Tarrantula, Spiiders, the BMFL range, the theatre optimised DL series, LEDBeam 150s, ParFects, iParFects and many more.