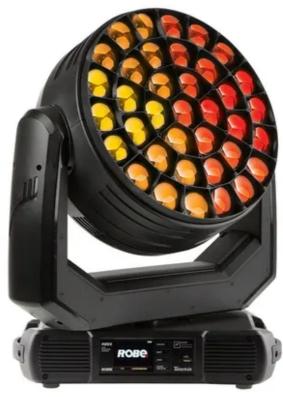

In addition to the new products, all the most popular and award-winning Robe moving lights will be featured at the show, including MegaPointe, Pointe, Tarrantula, Spiiders, the BMFL range, the theatre optimised DL series, LEDBeam 150s, ParFects, iParFects and many more.