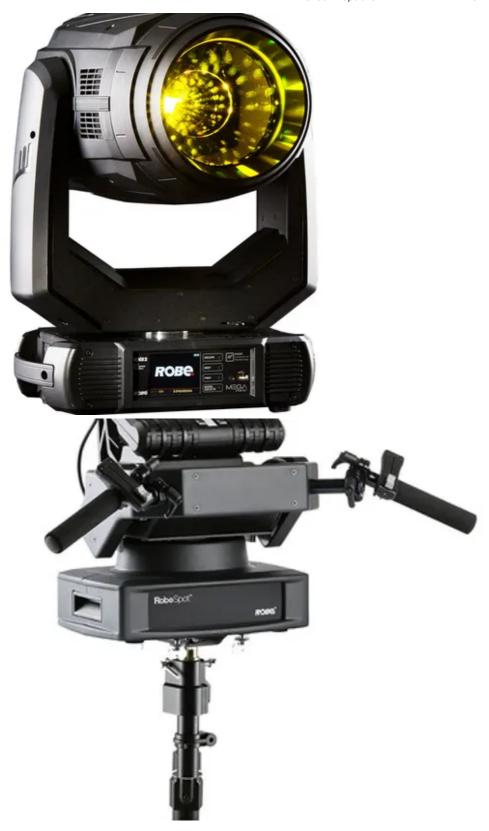

Also highlighted at the show is Robe's very successful modular **RoboSpot** remote follow spotting system, which is now available with the latest Multi Device Control (MDC) software.

RoboSpot comprises several different elements which can be used in a variety of combinations ... to control up to 12 units of Robe's newest fixtures including the BMFL range, MegaPointes, Pointes, DL7 and DL4 series luminaires.