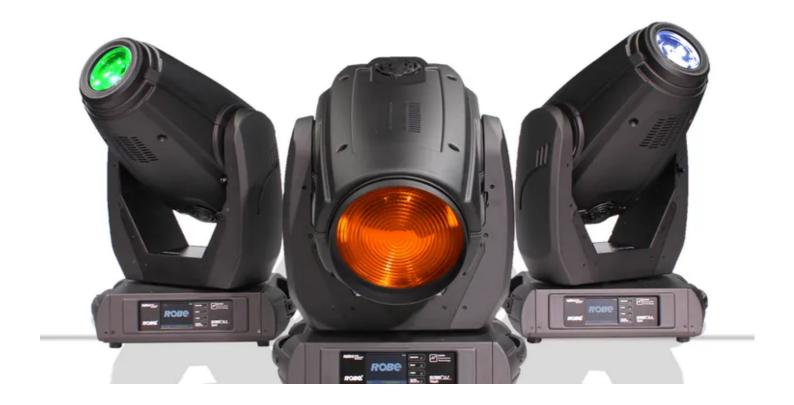

## Robin DL4 series color mixing related software improvements

DL4 units (DL4S Profile, DL4F Wash and DL4X Spot) are receiving several colormixing improvements.

## **DL4 series software update**

We have released software update for DL4S Profile, DL4F Wash and DL4X Spot which is improving behavior of the color-mixing system. This update addresses popular requests to how the color mixing approximation should be improved especially during dynamic changes of dimmer and color channels. The new system uses very similar techniques as used in our DL7 fixtures - it still keeps the theatrical feel of mixing and dimming but speeds up jumps between color/dimmer values, while eliminating the previous hard-set values for size of steps with/without fade.