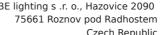

## **Products Involved**

BMFL™ WashBeam ColorSpot 2500E AT™ ColorWash 2500E AT™

Brazilian rental company LPL supplied over 150 Robe moving lights including BMFL WashBeams to the 2017 League of Legends Mid-Season Invitationals (MSI) competition staged in the Jeunesse Arena in Rio de Janiero. (formally the Rio Olympic Arena)

Produced by LoL developers Riot Games, professional regional champions from Asia, North America and Europe met in Brazil and battled 'live' to win large numbers of points counting towards the 2017 World Championship title for this hugely popular e-sport phenomena. The 15 day Group / Knockout games and their Finals in Rio was one of two LoL MSI events hosted in Brazil that featured 5 team players per game and an eye-catching production including giant LED screens, dramatic lighting and lots of audience interaction, together with colourful and vibrant Opening and Closing Ceremonies, explained LPL's Caio Bertti, who project managed the lighting elements for Riot Games.

The event was staged in the round, so high powered long-throw fixtures were needed all around the space for impact and WOW moments. BMFL WashBeams were a perfect solution. A whole network of trusses was installed in the venue's roof and used to provide near, mid and far lighting positions for stage and audience areas.

Sixty-two were deployed along four perimeter trusses – 34 fixtures along the two long sides and 28 along the two short sides of the arena. These provided general audience lighting as well as hitting the stage from up to 44 metres distance.