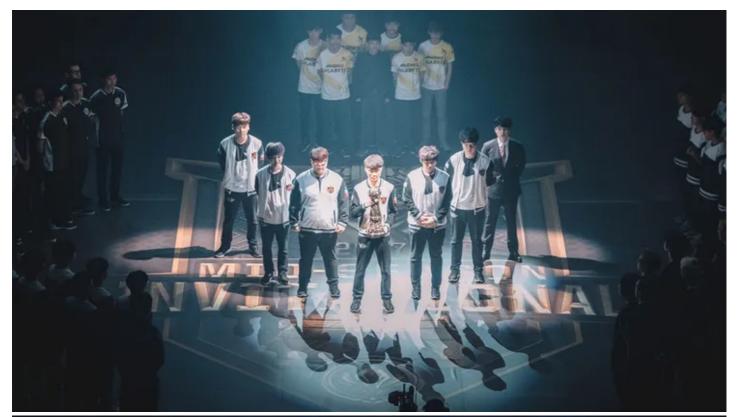

Produced by LoL developers Riot Games, professional regional champions from Asia, North America and Europe met in Brazil and battled 'live' to win large numbers of points counting towards the 2017 World Championship title for this hugely popular e-sport phenomena. The 15 day Group / Knockout games and their Finals in Rio was one of two LoL MSI events hosted in Brazil that featured 5 team players per game and an eye-catching production including giant LED screens, dramatic lighting and lots of audience interaction, together with colourful and vibrant Opening and Closing Ceremonies, explained LPL's Caio Bertti, who project managed the lighting elements for Riot Games.