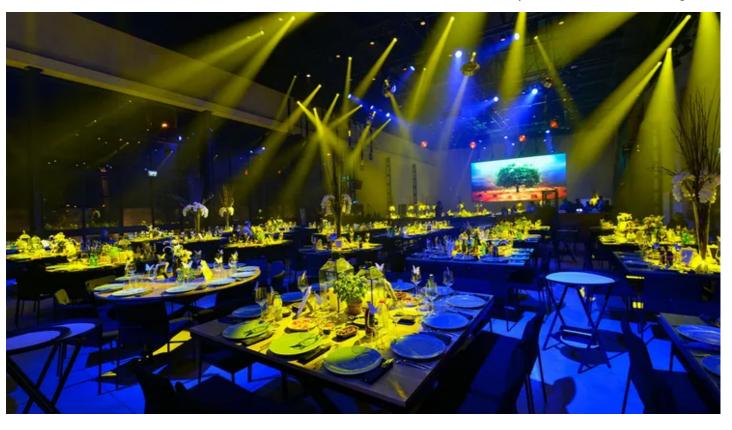

Having the very best production values has also underpinned the LARA concept, so the  $60 \times VIVA$  LED moving heads are right at the core of the lighting rig above the main dancefloor. "I simply wanted absolutely the best sound and lighting and so I chose Robe - I think it's the best!" he declared.

The VIVAs together with the rest of the lighting production were supplied by Danor Theatre & Studio Systems and are installed on a series of Matt black triangular low-profile trusses in the roof of the main room.

He liked the VIVA's multiple features and functionality and the fact that it's a reliable hardedged product with a good zoom, nice gobos and an excellent quality of light.

He added eight PATT 2013s to the order which can be deployed in the main dancing area. Initially he wasn't sure how they would be utilized, but "They are such amazing looking lights" he was certain they would be appreciated in many different ways with the sleek looking combination of wood and brushed steel. "The finesse of the PATT 2013s reflects the general aesthetics and vibe of LARA" he said, even though at the time of the interview ... we were still in the middle of a building site with frenetic activity, cement floors being poured and steel being installed!