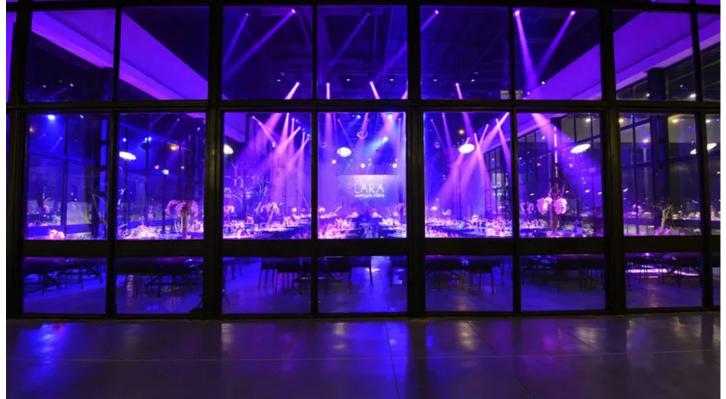

## **Products Involved**

PATT 2013™ Viva™

The wedding industry in Israel is a massive and highly competitive sector with fierce rivalry amongst the top venues to offer the best facilities ... making good technical production in the main reception rooms an absolute key to ensuring each event is trending ... so when Nesher Edri launched his new enterprise LARA, he specified 60 x Robe VIVA LED spots.

Having the very best production values has also underpinned the LARA concept, so the  $60 \times VIVA$  LED moving heads are right at the core of the lighting rig above the main dancefloor. "I simply wanted absolutely the best sound and lighting and so I chose Robe - I think it's the best!" he declared.

The VIVAs together with the rest of the lighting production were supplied by Danor Theatre & Studio Systems and are installed on a series of Matt black triangular low-profile trusses in the roof of the main room.