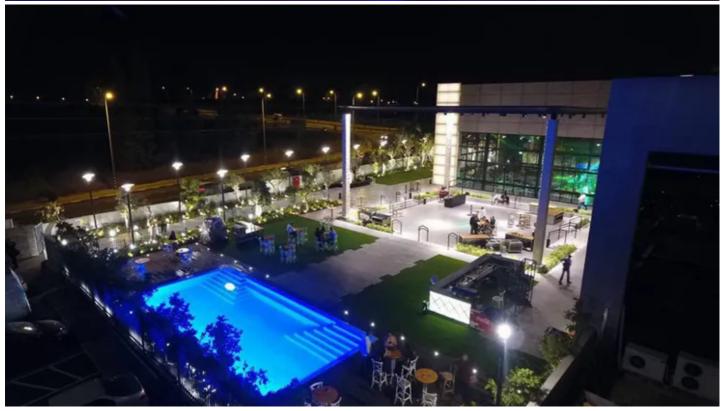

He has teamed up with entrepreneur Yigal Ben Lulu and chef Zeev Tamarov to create LARA as the ultimate wedding experience.

Located at Kannot Junction, 40 minutes' drive from Tel Aviv, LARA can accommodate 800 people inside and another 2-300 outside around the pool and has been a meteoric success within two months of opening.

Having the very best production values has also underpinned the LARA concept, so the  $60 \times VIVA$  LED moving heads are right at the core of the lighting rig above the main dancefloor. "I simply wanted absolutely the best sound and lighting and so I chose Robe - I think it's the best!" he declared.

Alter acquiring the land at Kannot Junction, Nesher designed and built the venue from the ground up, fine-tuning the various details to ensure everything from the architecture to the feng shui of the space ... is perfect.