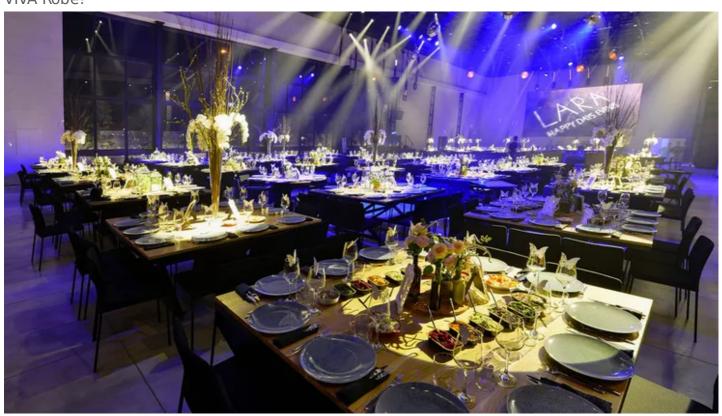

## **Products Involved**

PATT 2013™ Viva™

The wedding industry in Israel is a massive and highly competitive sector with fierce rivalry amongst the top venues to offer the best facilities ... making good technical production in the main reception rooms an absolute key to ensuring each event is trending ... so when Nesher Edri launched his new enterprise LARA, he specified 60 x Robe VIVA LED spots.

Having the very best production values has also underpinned the LARA concept, so the  $60 \times VIVA$  LED moving heads are right at the core of the lighting rig above the main dancefloor. "I simply wanted absolutely the best sound and lighting and so I chose Robe - I think it's the best!" he declared.

The VIVAs together with the rest of the lighting production were supplied by Danor Theatre & Studio Systems and are installed on a series of Matt black triangular low-profile trusses in the roof of the main room.