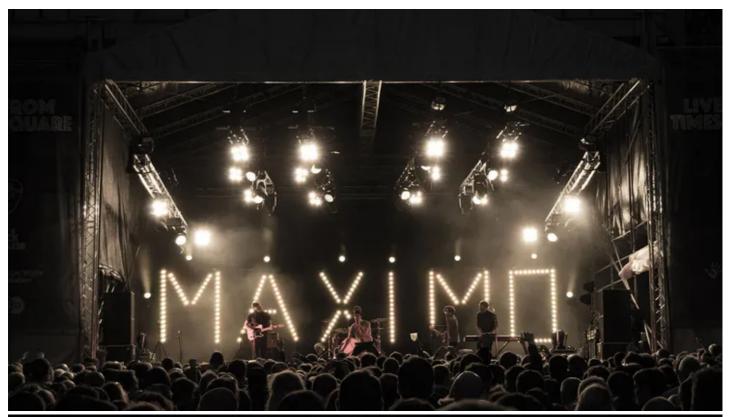

Maximo Park's LD Olly Suckling brought in his famously eye-catching 'M-A-X-I-M-O' sign which is made up of Robe CycFX LED battens and was a feature of their last extensive tour.

This updated version of the sign – also supplied by R&M Productions on this occasion and for the tour – featured an additional CycFX 4 unit making up the bridge of the A, and joining the 28 x CycFX 8s in the design.

Six trusses were sub-hung in the roof and 16 x Robe DLX4 LED Spots were rigged across these to provide key lighting and specials.

They were joined by 16 x Pointes, 12 x LEDBeam 100s and 14 x LEDWash 600s plus strobes and blinders from R&M, which has a stock of Robe and has been investing steadily in the brand for the last few years.