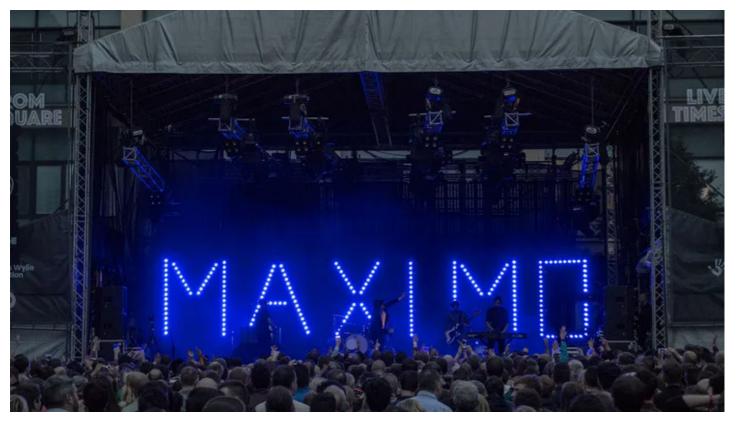

Maximo Park's LD Olly Suckling brought in his famously eye-catching 'M-A-X-I-M-O' sign which is made up of Robe CycFX LED battens and was a feature of their last extensive tour.

This updated version of the sign – also supplied by R&M Productions on this occasion and for the tour – featured an additional CycFX 4 unit making up the bridge of the A, and joining the 28 x CycFX 8s in the design.

Photo Credit: Vision Division

Tel: +420-571-751500 Fax: +420-571-751515 Email: info@robe.cz

ROBE®

Tel: +420-571-751500 Fax: +420-571-751515 Email: info@robe.cz