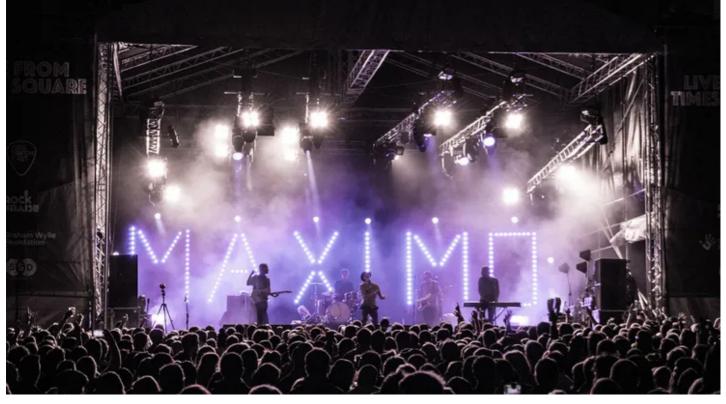

Maximo Park's LD Olly Suckling brought in his famously eye-catching 'M-A-X-I-M-O' sign which is made up of Robe CycFX LED battens and was a feature of their last extensive tour.

This updated version of the sign – also supplied by R&M Productions on this occasion and for the tour – featured an additional CycFX 4 unit making up the bridge of the A, and joining the 28 x CycFX 8s in the design.

Photo Credit: Vision Division

Tel: +420-571-751500 Fax: +420-571-751515 Email: info@robe.cz

ROBE®

Tel: +420-571-751500 Fax: +420-571-751515 Email: info@robe.cz