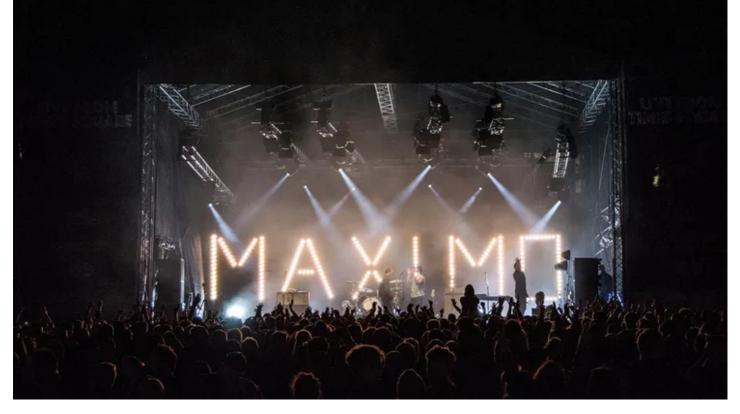

Maximo Park's LD Olly Suckling brought in his famously eye-catching 'M-A-X-I-M-O' sign which is made up of Robe CycFX LED battens and was a feature of their last extensive tour.

This updated version of the sign – also supplied by R&M Productions on this occasion and for the tour – featured an additional CycFX 4 unit making up the bridge of the A, and joining the 28 x CycFX 8s in the design.

Six trusses were sub-hung in the roof and 16 x Robe DLX4 LED Spots were rigged across these to provide key lighting and specials.

They were joined by 16 x Pointes, 12 x LEDBeam 100s and 14 x LEDWash 600s plus strobes and blinders from R&M, which has a stock of Robe and has been investing steadily in the brand for the last few years.