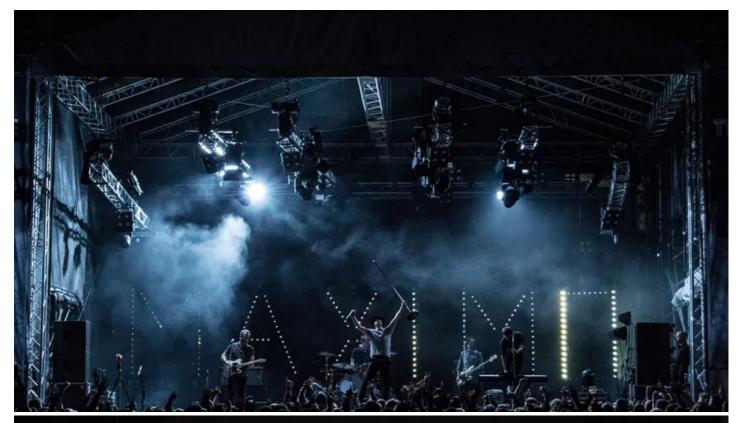

Maximo Park's LD Olly Suckling brought in his famously eye-catching 'M-A-X-I-M-O' sign which is made up of Robe CycFX LED battens and was a feature of their last extensive tour.

This updated version of the sign – also supplied by R&M Productions on this occasion and for the tour – featured an additional CycFX 4 unit making up the bridge of the A, and joining the 28 x CycFX 8s in the design.

Photo Credit: Vision Division

Tel: +420-571-751500 Fax: +420-571-751515 Email: info@robe.cz

ROBE®

Tel: +420-571-751500 Fax: +420-571-751515 Email: info@robe.cz