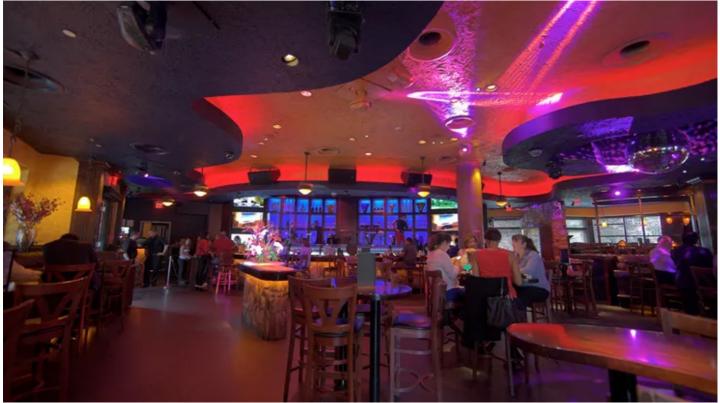

## **Products Involved**

MiniMe\*

Leading US nightlife brand Blue Martini Lounge has introduced Robe's MiniMe digital fixtures to three of its South Florida locations - in Naples, Fort Lauderdale and Miami (Brickell).

The MiniMes, an innovative and different fixture in Robe's popular ROBIN line of LED fixtures, join a wide range of other Robe lights in the venues including Robe Scan 250 XTs and LEDForce 7 PARs along with a variety of Anolis products including recessed Anolis ArcSpot 170s.

The MiniMes are suspended from the ceiling and used to produce images projecting onto the dance floor. They were supplied by Griffin Automation OSF and specified by owner Tom Griffin and Blue Martini's Entertainment Director Charles Ibanez.

They were chosen for two specific reasons - video projection and dancefloor lighting effects. Ibanez, likes the reliability of Robe fixtures. They use the MiniMe's upload feature to facilitate the projection of special happy hour promotional videos. MiniMe's ability to project custom digital content like this is "A big plus and the LED lightsource was central to our decision to purchase" he explained.