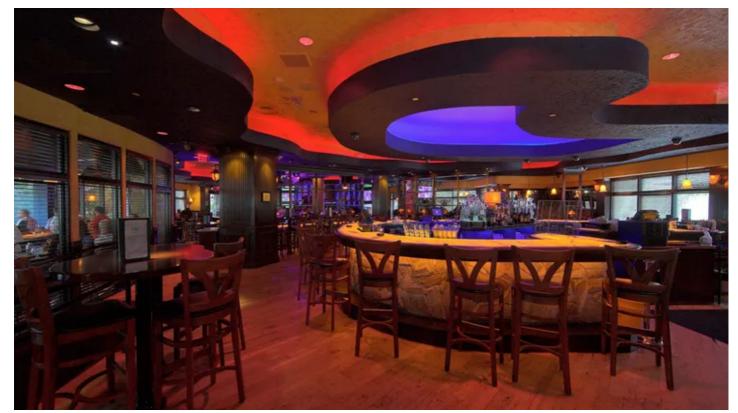

## **Products Involved**

MiniMe\*

Leading US nightlife brand Blue Martini Lounge has introduced Robe's MiniMe digital fixtures to three of its South Florida locations - in Naples, Fort Lauderdale and Miami (Brickell).

The MiniMes, an innovative and different fixture in Robe's popular ROBIN line of LED fixtures, join a wide range of other Robe lights in the venues including Robe Scan 250 XTs and LEDForce 7 PARs along with a variety of Anolis products including recessed Anolis ArcSpot 170s.

The MiniMes are suspended from the ceiling and used to produce images projecting onto the dance floor. They were supplied by Griffin Automation OSF and specified by owner Tom Griffin and Blue Martini's Entertainment Director Charles Ibanez.

They were chosen for two specific reasons - video projection and dancefloor lighting effects. Ibanez, likes the reliability of Robe fixtures. They use the MiniMe's upload feature to facilitate the projection of special happy hour promotional videos. MiniMe's ability to project custom digital content like this is "A big plus and the LED lightsource was central to our decision to purchase" he explained.