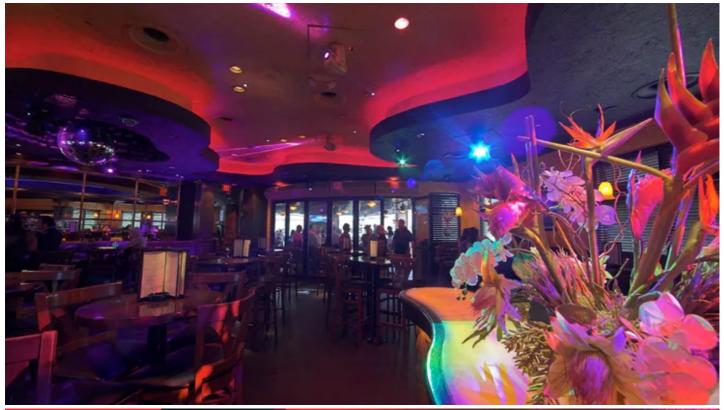

## **Products Involved**

MiniMe\*

Leading US nightlife brand Blue Martini Lounge has introduced Robe's MiniMe digital fixtures to three of its South Florida locations - in Naples, Fort Lauderdale and Miami (Brickell).

The MiniMes are suspended from the ceiling and used to produce images projecting onto the dance floor. They were supplied by Griffin Automation OSF and specified by owner Tom Griffin and Blue Martini's Entertainment Director Charles Ibanez.

They were chosen for two specific reasons - video projection and dancefloor lighting effects. Ibanez, likes the reliability of Robe fixtures. They use the MiniMe's upload feature to facilitate the projection of special happy hour promotional videos. MiniMe's ability to project custom digital content like this is "A big plus and the LED lightsource was central to our decision to purchase" he explained.