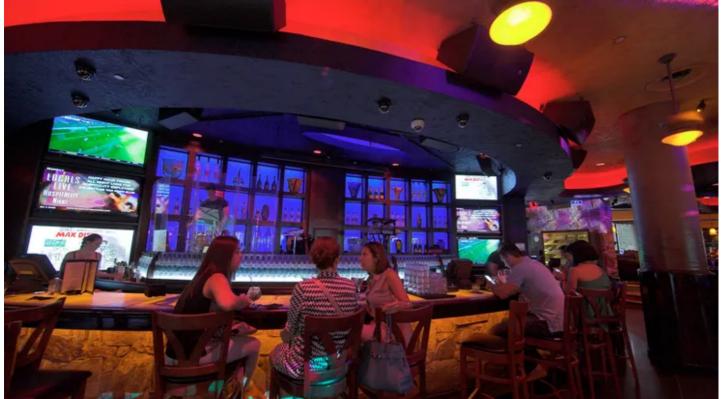

## **Products Involved**

MiniMe\*

Leading US nightlife brand Blue Martini Lounge has introduced Robe's MiniMe digital fixtures to three of its South Florida locations - in Naples, Fort Lauderdale and Miami (Brickell).

The MiniMes are suspended from the ceiling and used to produce images projecting onto the dance floor. They were supplied by Griffin Automation OSF and specified by owner Tom Griffin and Blue Martini's Entertainment Director Charles Ibanez.

They were chosen for two specific reasons - video projection and dancefloor lighting effects. Ibanez, likes the reliability of Robe fixtures. They use the MiniMe's upload feature to facilitate the projection of special happy hour promotional videos. MiniMe's ability to project custom digital content like this is "A big plus and the LED lightsource was central to our decision to purchase" he explained.