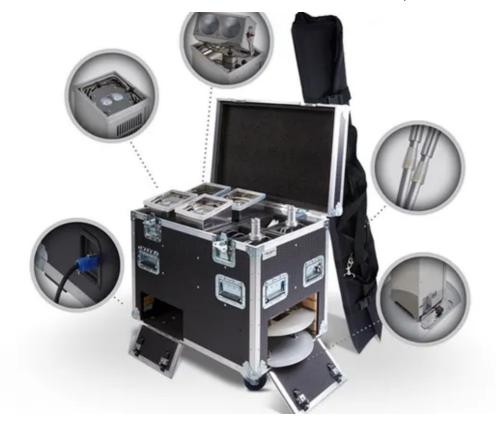

## Robe Announces Acquisition of LiteWare Product Range from GDS

Robe Lighting s.r.o., the Czech based entertainment lighting multi-national announces the acquisition of the complete range of LiteWare portable battery LED products from UK company Global Design Solutions (GDS).

With immediate effect the sales, marketing, manufacture and support for this award winning range will be transferred to Robe, and be available through both the company's subsidiary offices and extensive global distributor network.

The complete LiteWare range will be highlighted on Robe's booth - B51 in Hall 11 - at the upcoming Prolight+Sound exhibition in Frankfurt.

GDS M.D. Matt Lloyd says, "As GDS continues to grow internationally with other innovative products, the company is investing in the ongoing development of the award winning Arc system and other products that are predominantly project based."