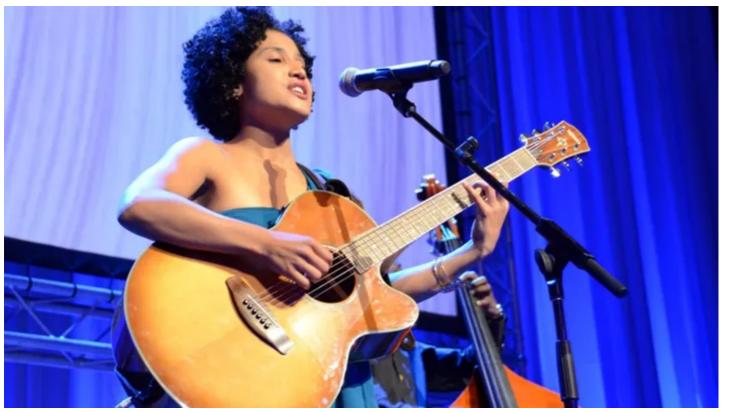

The rest of the lighting fixtures were flown from the venue's house bars.

A total of 24 LEDWash 600s were used. The other eight units were rigged on the over-stage bars and used to down light the stage and back light the performers which included up-and-coming singer / songwriter Terniell Nelson. Two LEDWash 600s were also used as rear accents on the lectern area for speakers and presenters.

The Robin 300 Spots were primarily used to create textures on the draping around a central upstage screen, and also for movement during the performance sections of the show.

The LEDWash 600s are currently Francois' favourite fixture in MJ's busy warehouse – again due to the intense power and low power consumption. He intends to start using them for the house lighting at events, as their 15 – 60 degree zoom and soft, smooth output is ideal for this application.