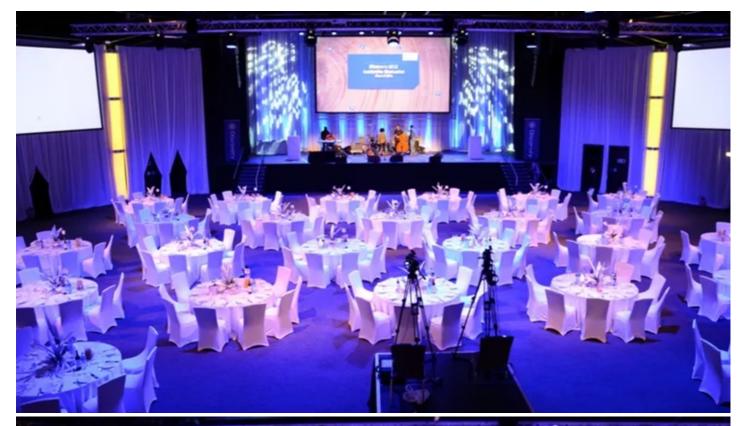

## **Products Involved**

**LEDWash 600™ ROBIN® 300E Spot** 

Robe ROBIN LEDWash 600s and Robe Robin 300 Spots were at the heart of the lighting rig designed by LD Francois van der Merwe for the first Discovery Graduation Ceremony 2012, staged in the Voda Dome, Vodaworld, Johannesburg, South Africa.

The MJ crew rigged two production trusses over the audience to provide lighting positions for 16 Robe LEDWash 600s, which were used to create a smooth and even colour wash over the dinner tables in the auditorium.

The rest of the lighting fixtures were flown from the venue's house bars.

A total of 24 LEDWash 600s were used. The other eight units were rigged on the over-stage bars and used to down light the stage and back light the performers which included up-and-coming singer / songwriter Terniell Nelson. Two LEDWash 600s were also used as rear accents on the lectern area for speakers and presenters.

The Robin 300 Spots were primarily used to create textures on the draping around a central upstage screen, and also for movement during the performance sections of the show.

The LEDWash 600s are currently Francois' favourite fixture in MJ's busy warehouse – again due to the intense power and low power consumption. He intends to start using them for the house lighting at events, as their 15 – 60 degree zoom and soft, smooth output is ideal for this application.