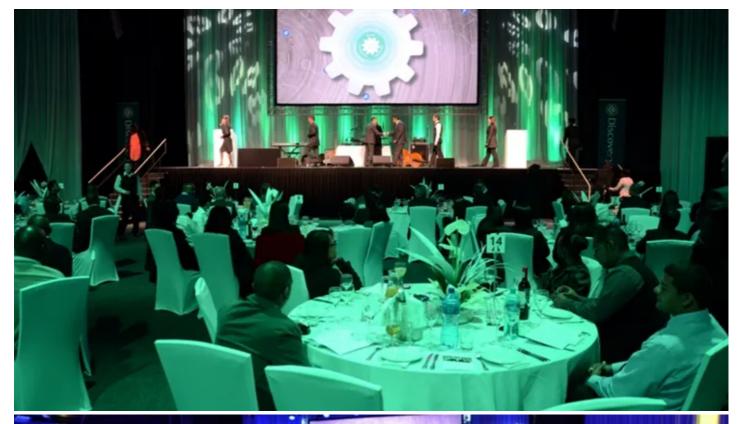

## **Products Involved**

**LEDWash 600™ ROBIN® 300E Spot** 

Robe ROBIN LEDWash 600s and Robe Robin 300 Spots were at the heart of the lighting rig designed by LD Francois van der Merwe for the first Discovery Graduation Ceremony 2012, staged in the Voda Dome, Vodaworld, Johannesburg, South Africa.

The MJ crew rigged two production trusses over the audience to provide lighting positions for 16 Robe LEDWash 600s, which were used to create a smooth and even colour wash over the dinner tables in the auditorium.

The rest of the lighting fixtures were flown from the venue's house bars.

A total of 24 LEDWash 600s were used. The other eight units were rigged on the over-stage bars and used to down light the stage and back light the performers which included up-and-coming singer / songwriter Terniell Nelson. Two LEDWash 600s were also used as rear accents on the lectern area for speakers and presenters.