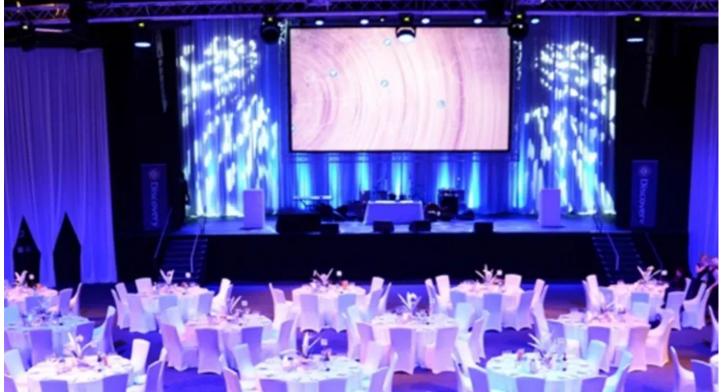

## **Products Involved**

**LEDWash 600™ ROBIN® 300E Spot** 

Robe ROBIN LEDWash 600s and Robe Robin 300 Spots were at the heart of the lighting rig designed by LD Francois van der Merwe for the first Discovery Graduation Ceremony 2012, staged in the Voda Dome, Vodaworld, Johannesburg, South Africa.

The MJ crew rigged two production trusses over the audience to provide lighting positions for 16 Robe LEDWash 600s, which were used to create a smooth and even colour wash over the dinner tables in the auditorium.

The rest of the lighting fixtures were flown from the venue's house bars.

A total of 24 LEDWash 600s were used. The other eight units were rigged on the over-stage bars and used to down light the stage and back light the performers which included up-and-coming singer / songwriter Terniell Nelson. Two LEDWash 600s were also used as rear accents on the lectern area for speakers and presenters.

The Robin 300 Spots were primarily used to create textures on the draping around a central upstage screen, and also for movement during the performance sections of the show.

The LEDWash 600s are currently Francois' favourite fixture in MJ's busy warehouse – again due to the intense power and low power consumption. He intends to start using them for the house lighting at events, as their 15 – 60 degree zoom and soft, smooth output is ideal for this application.