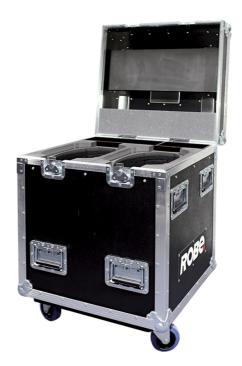

## **Dual Top Loader Case Pointe®**

This Dual Top Loader Case provides full protection for two Pointe units. It was built to endure the rigors of the touring and rental market. The case is manufactured from high-quality, water repellent 9 mm thick plywood. The features include durable construction, consisting of ball corners, strong metal handles and roller castors on the base to enable easy roll-on and roll-out.

## **Exterior dimensions**

• 600 x 565 x 800 mm (23.6" x 22.2" x 31.5")