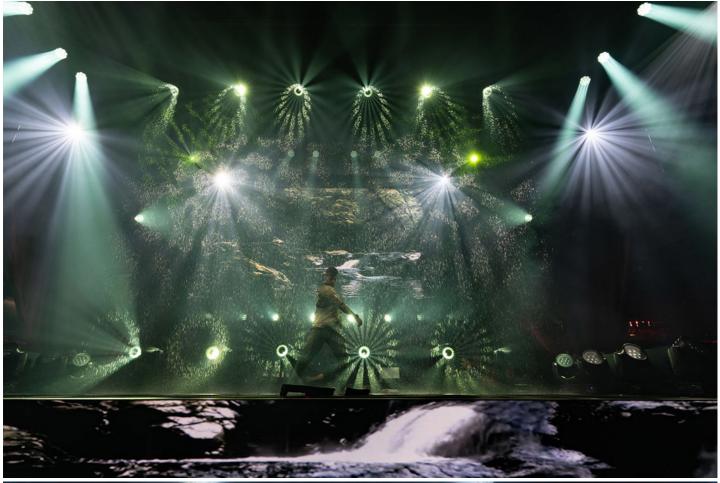

Robe's 6-minute timecoded "All Environments" live show extravaganza captured the spirit of the moment with strong multi-layered messaging as well as illustrating the robust weatherization and fantastic creative effects of Robe's new iSeries luminaires, including the iFORTE, iSpiider, and iBeam250 highlighted in the show.

The live show attracted excited crowds to the stand, and people rammed the aisles each hour to catch the performance.

In a booth which was busy all three days of the expo, the dedicated demo area allowed visitors to experience more in-depth and one-to-one product presentations.

The all-new iFORTETM and TX1 PosiProfileTM products generated a buzz.

The IP65 rated iFORTE is Robe's most powerful iSeries product to date combining a massive output and multiple effects in a package ready for all outdoor challenges including wet, windy, dusty, and generally inclement and unpredictable weather which is prevalent everywhere! This is a perfect luminaire for large shows, spectacles, and stadiums.