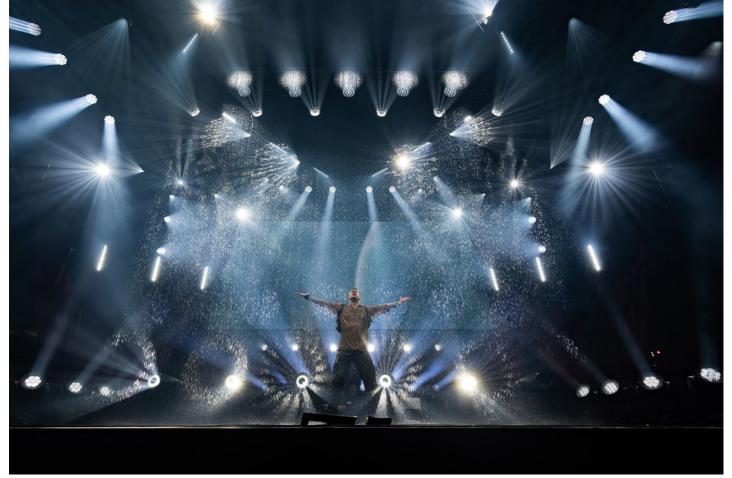

Robe's 6-minute timecoded "All Environments" live show extravaganza captured the spirit of the moment with strong multi-layered messaging as well as illustrating the robust weatherization and fantastic creative effects of Robe's new iSeries luminaires, including the iFORTE, iSpiider, and iBeam250 highlighted in the show.

The live show attracted excited crowds to the stand, and people rammed the aisles each hour to catch the performance.

In a booth which was busy all three days of the expo, the dedicated demo area allowed visitors to experience more in-depth and one-to-one product presentations.

The all-new iFORTETM and TX1 PosiProfileTM products generated a buzz.

The IP65 rated iFORTE is Robe's most powerful iSeries product to date combining a massive output and multiple effects in a package ready for all outdoor challenges including wet, windy, dusty, and generally inclement and unpredictable weather which is prevalent everywhere! This is a perfect luminaire for large shows, spectacles, and stadiums.