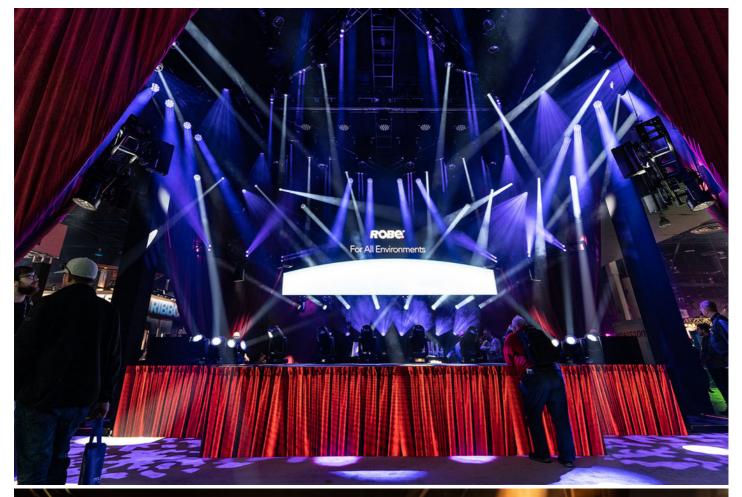

Robe's 6-minute timecoded "All Environments" live show extravaganza captured the spirit of the moment with strong multi-layered messaging as well as illustrating the robust weatherization and fantastic creative effects of Robe's new iSeries luminaires, including the iFORTE, iSpiider, and iBeam250 highlighted in the show.

The live show attracted excited crowds to the stand, and people rammed the aisles each hour to catch the performance.

In a booth which was busy all three days of the expo, the dedicated demo area allowed visitors to experience more in-depth and one-to-one product presentations.

"The overall outlook is extremely positive," commented Lorienn after the show closed on Sunday, "The design team did a brilliant job in presenting an eye-catching story and creating a display to show the versatility, sustainability and outstanding performance of the iSeries products!"