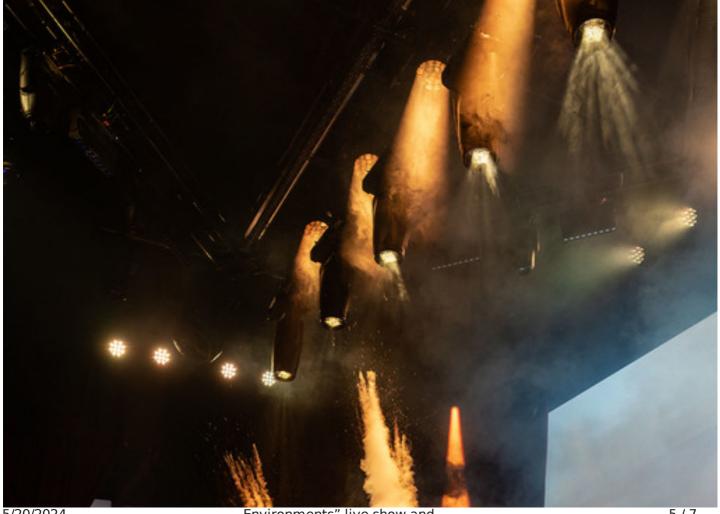

Robe's 6-minute timecoded "All Environments" live show extravaganza captured the spirit of the moment with strong multi-layered messaging as well as illustrating the robust weatherization and fantastic creative effects of Robe's new iSeries luminaires, including the iFORTE, iSpiider, and iBeam250 highlighted in the show.

The live show attracted excited crowds to the stand, and people rammed the aisles each hour to catch the performance.

In a booth which was busy all three days of the expo, the dedicated demo area allowed visitors to experience more in-depth and one-to-one product presentations.